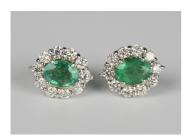

## **LOT 540**

A pair of white gold, emerald and diamond earrings, each claw set with an oval cut emerald within a shaped oval surround of circular cut diamonds, with post and butterfly fittings, detailed '750', total weight 6.6g, total emerald weight approx 1.92ct, total diamond weight approx 1.45ct, with a case.

## **Condition Report**

540. The emeralds are of medium to pale colour saturation and generally have internal inclusions, the surrounding diamonds slightly draw colour, otherwise the condition is new.

Created: Thu, 19th November 2020 12:55