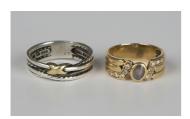

## **LOT 535**

A gold ring, mounted with a central oval pale star sapphire between diamond set shoulders, set with circular cut diamonds, detailed '750', weight 4.5g, ring size approx M1/2, and a silver ring with a yellow gold 'X' shaped motif, detailed '750', weight 3.8g, ring size approx L.

## **Condition Report**

535. Central star sapphire is of pale blue/grey colour saturation and it has a chip to the side, the diamonds have a few internal inclusions but are otherwise generally white stones, ring rather dirty, would benefit from professional cleaning.

Silver and gold ring – is rather worn and misshapen.

Created: Thu, 19th November 2020 12:52