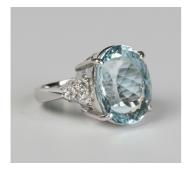

## LOT 532

A platinum, aquamarine and diamond ring, claw set with an oval cut aquamarine between diamond set three stone shoulders, detailed 'Pt 900', ring size approx J, weight 12.4g, aquamarine weight approx 11.48ct, total diamond weight approx 0.41ct.

## **Condition Report**

532. The aquamarine is of medium colour saturation and looks to be an attractive fairly clear stone, there a tiny edge nick to the aquamarine which has been largely polished out, the shoulder diamonds have one or two tiny internal inclusions but are generally attractive white stones, the ring is otherwise in good condition as new.