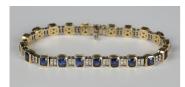

## **LOT 525**

An 18ct gold, sapphire and diamond bracelet, mounted with canted corner rectangular cut sapphires alternating with diamond set four stone links, on a diamond set eight stone snap clasp, import mark Sheffield 1994, total weight 29g, length 18.5cm, total sapphire weight approx 12.00-14.00ct, total diamond weight approx 1.00ct, with a case.

## **Condition Report**

525. The sapphires are of medium colour saturation, the diamonds slightly draw colour but look to be fairly clear stones, bracelet in overall good condition.

Created: Thu, 19th November 2020 12:37