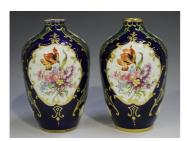

## **LOT 1646**

A pair of Sèvres style pottery vases, 20th century, decorated with panels of floral sprays against a cobalt blue and green ground, height 14.5cm.

Estimate: £40 - £60

## **Condition Report**

Both in good condition overall with no cracks, chips or restoration.

Both have crazing to the glaze. The enamels are in good order. There is some wear to the gilding primarily to one rim and foot of one of the vases, the other vase has a minor nick to the gilt edge of the foot.