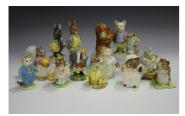

## LOT 1518

Fourteen Beswick Beatrix Potter figures, comprising Tom Kitten, BP-2 mark to base, Mr Benjamin Bunny, Mrs Tittlemouse, Goody Tiptoes, Miss Moppet, Squirrel Nutkin, Timmy Willie, Tabitha Twitchit and Miss Moppett, Mrs Tiggy Winkle, Little Black Rabbit, Tommy Brock, Ribby, Pigling Bland and Samuel Whiskers, all with BP-3 mark to base.