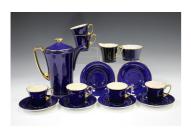

## **LOT 1422**

A Crown Devon Fieldings Modane Art Deco blue glazed coffee set with mother-of-pearl interiors and gilt edging, comprising coffee pot and cover, milk jug, sugar and six coffee cups and saucers.