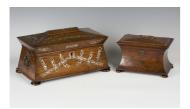

## **LOT 2756**

An early Victorian rosewood and mother-of-pearl inlaid tea caddy of sarcophagus form, the interior with cut glass bowl and removable canisters, width 35cm, together with another smaller rosewood tea caddy, width 22cm.

## **Condition Report**

2756. The mother-of-pearl caddy has some slightly loose hinges and one of the canisters has some thin cracks to two of its sides, but otherwise just some minor surface defects, wear and scuffs.

The smaller caddy has some minor surface wear to its top and is missing a handle to one of its canisters.

Created: Wed, 28th October 2020 14:53