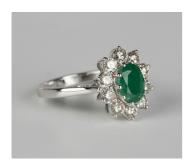

## **LOT 592**

A white gold, emerald and diamond cluster ring, claw set with an oval cut emerald within a surround of circular cut diamonds, detailed '750', ring size approx N, emerald weight approx 1.20ct, total diamond weight approx 1.00ct.

## **Condition Report**

592. It is a modern ring so condition is essentially as new. The ring has not been graded but the diamonds are bright, white and sparkly, they are clear to the naked eye with some minor inclusions visible under x10 magnification. The emerald has some typical inclusions, but again only really visible under magnification. Emerald approx 1.20ct, diamonds total carat approx 1.00ct.