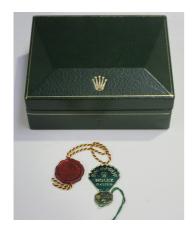

## **LOT 1103**

A Rolex green leather wood-lined wristwatch box, length 12.5cm, together with a Rolex red watch hang tag and a Rolex Oyster Swimpruf foil/card hang tag.

Estimate: £100 - £200

## **Condition Report**

1103. The case is in generally good condition with no significant damage or repairs. Typical light surface wear and scratches, but of no real consequence. No green felt card to interior, just wood lining. No numbering on the box. Length 12.5cm, depth 10cm, height 5.5cm.