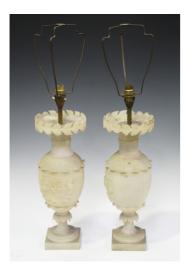

## LOT 2634

A pair of late 19th century carved alabaster table lamp bases, the ovoid bodies finely modelled with birds and baskets of flowers, height 40cm (converted to electricity).

Estimate: £200 - £300

## **Condition Report**

2634. Height to top of light fitting 40cm. Some considerable loss to both collars around tops with sections of leaves missing around both lamps. Both bodies have some minor bumps and bruises. One lamp has a few small chips to the carved leaves around the base section.