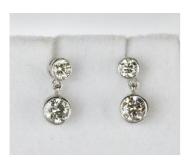

## **LOT 630**

A pair of white gold and diamond pendant earrings, each drop collet set with a circular cut diamond beneath a smaller circular cut diamond set surmount, with post and butterfly fittings, detailed '750', length 1.2cm, total diamond weight approx 1.00ct.