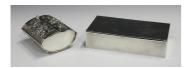

## **LOT 413**

A silver rectangular cigarette box with hinged lid and engine turned decoration, Birmingham 1936, length 16.9cm, together with a Continental plated cigarette box, the hinged lids embossed with figural scenes, length 9.3cm.

## **Condition Report**

413. Silver cigarette box - both front corners of hinge lid are slightly bent downwards. Hinge is good. Small dent to front right corner. Typical light surface scratches and wear but no other significant damage or repairs. Good clear hallmarks. No inscriptions to box. Plated box - good condition.