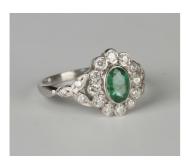

## **LOT 605**

A platinum, emerald and diamond ring, collet set with an oval cut emerald within a surround of circular cut diamonds between diamond set shoulders, detailed 'Plat', ring size approx P1/2.

## **Condition Report**

605. The emerald is medium to pale colour saturation. The diamonds are attractive white stones but have a few internal inclusions. The ring is in overall good condition. The under bezel of the ring is in good condition. The gemstones are in good condition and as far as we can see the stones are secure. There are no additional marks to that which states 'Plat'. The ring is a modern interpretation of an Edwardian design. As generally with modern emeralds there is the possibility that the emerald may have been treated to enhance colour and clarity. The ring is generally attractive. Weight 4.5g.