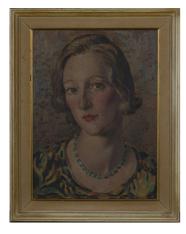

### LOT 167

Circle of Neville Lewis - Head and Shoulders Portrait of a Woman wearing a Bead Necklace, oil on canvas, bears signature, 39cm x 29cm, within a painted frame.

Estimate: £80 - £120

#### **Condition Report**

167. Generally in good original condition. Very small areas of paint flaking, one to the neck and others around the edge of the frame. Uneven sheen to the surface throughout, possibly a result of a varnish dulling down. Very minor surface dirt.

The frame is stained and discoloured with minor scuffs and scratches to extremities.

Created: Mon, 14th September 2020 16:55