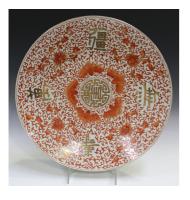

### LOT 1166

A Chinese iron red and gilt decorated porcelain circular dish, 20th century, painted with gilt characters within iron red bat, lotus and tendril borders, iron red painted seal mark to base, diameter 43cm.