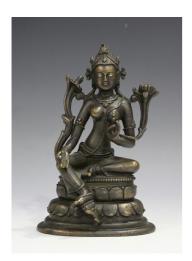

## **LOT 1233**

A Sino-Tibetan brown patinated bronze figure of Tara, probably 20th century, modelled seated in lalitasana, wearing a headdress and bead jewellery, resting her foot on a lotus emanating from a lotus throne, height 15.8cm.