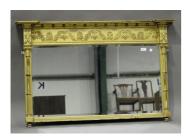

## **LOT 2037**

A Regency giltwood and gesso overmantel mirror, the ballshot mounted pediment above an anthemion and oak leaf spray frieze, the rectangular plate flanked by cluster columns, height 75cm, width 116cm.

## **Condition Report**

2037. The glass appears to be period and has a few spots of distressing. There are numerous, but small, areas of loss to the gilt gesso surface. The pediment moulding is loose and cracked to the right side and cracked to the left side. Some areas of re-touching to surface.