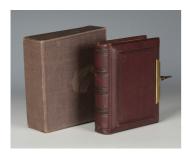

## **LOT 2513**

A Victorian gilt metal mounted leather bound cartes-de-visite case, the gilt metal mounts detailed 'Asprey 166 Bond St', with Bramah lock, length 12.8cm, with outer card sleeve.

Estimate: £70 - £100

## **Condition Report**

2513. The general condition of the album is good with light scuffs to exterior and only some very light surface marks to interior pages. One small dink to edge of last page. No inscriptions, tears or rips. Outer case slightly scuffed and worn.