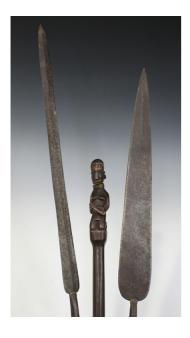

## **LOT 2666**

An African carved hardwood staff, the finial modelled in the form of a kneeling female, length 98cm, together with two African spears.

Estimate: £30 - £50

## **Condition Report**

2666. Both spears have an overall surface wear and light corrosion pitting to surface of metal. Light surface wear and scuffs overall. The figural finial on the staff has some thin hairline cracks and some overall light surface wear. No drilled holes or woodworm.