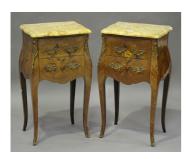

## **LOT 2145**

A pair of 20th century French kingwood bedside tables with marble tops and foliate inlay, bearing maker's stamp 'Marquant' to carcass, height 73.5cm, width 41cm, depth 31cm.

Estimate: £350 - £450

## **Condition Report**

2145. Small area of repaired veneer to right side next to drawer of one. Some overall minor surface splashes to front and right leg of one cabinet. Also very slight colour fading of other cabinet. Otherwise in good order with some light surface scratches to marbles.