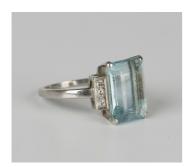

## **LOT 720**

An aquamarine and diamond ring, claw set with a cut cornered rectangular step cut aquamarine between diamond set three stone shoulders, ring size approx P.

Estimate: £150 - £250

## **Condition Report**

720. The ring is in generally good condition but would certainly benefit from a clean.

The aquamarine appears to be a pretty clear stone but does have some minor surface abrasions and minor nicks to girdle, all of which are only really visible under magnification. Mount also in good order with typical light surface scratches and wear.