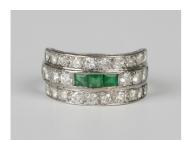

## **LOT 568**

An emerald and diamond ring in a three row design, mounted with three rows of three square cut emeralds and otherwise set with rows of circular cut diamonds, ring size approx N.

Estimate: £350 - £400

## **Condition Report**

568. Generally in fairly good condition with typical surface scratches and wear. Stones are generally ok with some surface abrasions, particularly to emeralds. One of the three front emeralds has a chip to the table. The diamonds facing up are generally bright, white and sparkly, a couple have a very slight yellow tint. Weight 5.8g. Length of ring head 2.1cm, width of ring head 1.1cm.