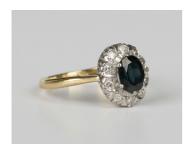

## **LOT 589**

A gold, sapphire and diamond oval cluster ring, claw set with the oval cut sapphire within a surround of ten circular cut diamonds, detailed '18ct', ring size approx R, cluster dimensions  $1.3 \, \text{cm} \times 1.1 \, \text{cm}$ , with a case.

## **Condition Report**

589. The ring is in generally good clean condition with only typical light surface scratches and wear and minor abrasions to principal stone. Sapphire also has a couple of tiny nicks to the girdle. Weight 3.7g.