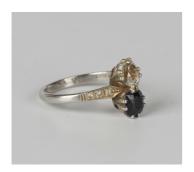

## **LOT 733**

A platinum, white gold, diamond and sapphire ring, claw set with a cushion shaped diamond and a cushion shaped sapphire between diamond three stone shoulders, detailed 'PLAT 18ct', ring size approx P.

## **Condition Report**

733. The sapphire is very rubbed and worn, with significant surface abrasions and is a rather dark stone. The ring is extremely dirty and would benefit from professional cleaning. Diamond approx. 0.70-0.80ct. Clarity approx. SI. Colour approx. H-I. Weight 4.1g.