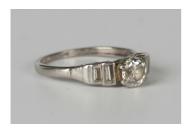

## **LOT 730**

A platinum and diamond ring, claw set with the principal cushion shaped diamond between diamond two stone stepped shoulders, detailed 'Platinum', ring size approx O.

Estimate: £300 - £500

## **Condition Report**

730. No visible surface reaching inclusions to the principal diamond. The shoulder diamonds have no surface reaching inclusions but have one or two black piqu inclusions. Split to setting of ring along the edge of the principal baguette diamond on one side. The claws to the ring at the sides are very worn. The ring is very dirty and require professional cleaning. Principal central old cut diamond approx. 0.60ct. Clarity approx. SI. Colour approx. M on average. Weight 4.4g. The central diamond diameter is approx 6mm.