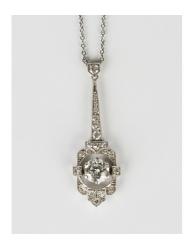

## **LOT 725**

A diamond pendant of angular pierced geometric form, claw set with the central circular cut diamond, length 3.8cm, on a tracelink neckchain with a later swivel clasp, detailed '925'.

Estimate: £700 - £900

## **Condition Report**

725. The pendant is in good condition. It looks attractive, bright and white. It is possible that it is made from the drop from a single earring. Swivel to clasp is detailed \$925\$. Principal diamond approx. 1.00ct. Clarity approx. VS2/SI1. Colour approx. J. Total weight 7.5g.