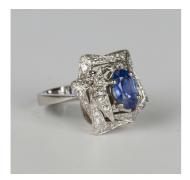

### LOT 675

A platinum, sapphire and diamond cluster ring in a pierced geometric abstract design, claw set with the oval cut sapphire within a surround of circular cut diamonds, detailed 'Plat', ring size approx J1/2, with a case.

### **Condition Report**

675. The sapphire is of medium to pale colour saturation. The diamonds look to be slightly drawing colour, with one or two internal inclusions. Size of sapphire � length approx. 8mm, width approx. 6mm. Weight 9.1g.