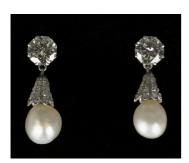

## **LOT 605**

A pair of diamond and natural saltwater pearl pendant earrings, each top claw set with a circular cut diamond, each pearl drop fitted with a rose diamond cap, the tops with screw post and butterfly fittings, each diamond weight approx 1ct, length 1.5cm, with accompanying Gem & Pearl Laboratory Report Certificate.

Estimate: £4,000 - £6,000

## **Condition Report**

605. The pearls have one or two surface blemishes and have slight irregularity of shape. The drops are in association with the tops. Diamonds to diamond caps above pearls are in a variety of proportion of cuts. Principal diamonds - Colour approx. J/K, Clarity approx. SI1. Weight 7.3g.