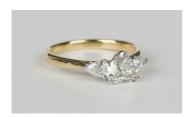

## **LOT 590**

An 18ct gold and diamond ring, claw set with a heart shaped diamond between two pear shaped diamonds, ring size approx M, total diamond weight approx 1.00ct.

Estimate: £2,500 - £3,200

## **Condition Report**

590. The ring is relatively modern so condition is essentially as new with no significant damage or repairs. Detailed �750� and Birmingham hallmark to shank. The principal heart shaped diamond approx. 0.70ct. Total diamond weight approx. 1.00ct. Clarity approx. I1. Colour approx H. Weight 3g.