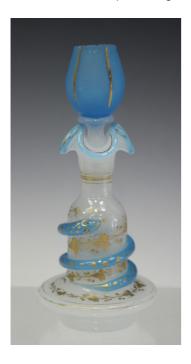

## **LOT 1632**

A Baccarat type opaline glass scent bottle and tulip shaped cup stopper, late 19th century, the baluster body gilt with foliage and entwined with a turquoise snake, height 15cm (indistinct crack to stopper).

## **Condition Report**

1632. Vertical crack to cup shaped part of stopper - see image on our website - emanating from tiny nick, otherwise in good condition overall with a couple of teeny nicks to the edge of the foot and typical rubbing to the gilding.