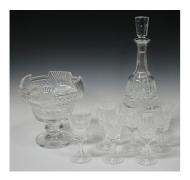

## LOT 1608

A set of six Waterford Rosslare pattern wine glasses, height 15cm, a matching decanter and stopper and a Waterford Prestige Collection Footed Centrepiece Bowl, height 23cm, together with another cut glass decanter and stopper and five tumblers (minor faults).

## **Condition Report**

1608. One Waterford wine glass with tiny nick to inner rim edge. Waterford decanter stopper with nick to top rim edge. One tumbler with minor bruise to rim. Otherwise ok.

Created: Mon, 10th August 2020 15:59