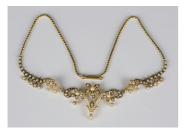

## LOT 682

An Art Nouveau gold and seed pearl necklace, the front in a floral and scroll pierced design between seed pearl set tapered sides, on a serpentine link chain with a cylindrical clasp, total length 42.5cm.

## **Condition Report**

682. The front of the necklace is in association with the sides of the necklace. The front of the necklace is more polished at the back, the sides of the necklace have a more matt appearance at the back. A front pendant drop is lacking. The front is detailed at the back �15ct Rd 437196�. There is some evidence of restoration work/repair when the front of the necklace is viewed from the back. There is a file and test mark to the serpentine link chain. No mark to the cylindrical clasp. The clasp closes nice and tightly. Some of the settings to the seed pearls are a bit grubby. One or two seed pearls are showing signs of damage.