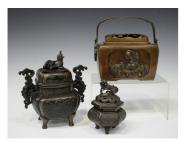

## LOT 1172

A Japanese brown patinated bronze hand warmer, Meiji period, the oblong body cast in relief with figural panels, the domed cover cast and pierced with scrolling lotus, beneath a swing handle, length 17.5cm, together with two Japanese bronze koros and covers with kirin finials, heights 18.7cm and 12.5cm.

## **Condition Report**

1172. Handwarmer - in generally good condition with typical light surface wear and scratches, no significant damage or repair.

2 censers - also in generally good condition, with typical wear to patina and some surface scratches.