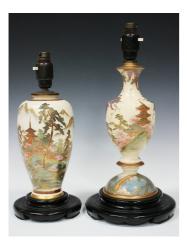

## LOT 1086

A Japanese Satsuma earthenware table lamp base, early 20th century, the urn shaped body painted and gilt with a pagoda, pavillions and bridge within landscape, gilt mark to base, height 27.5cm, with wood base, together with a Satsuma vase painted with pagoda and pavillions in landscape, height 21.5cm (converted to a table lamp).

## **Condition Report**

1086. Urn shaped lamp base - in good condition, enamels and gilding good and bright. Vase - drilled to base, otherwise in good condition with bright and vibrant enamels and gilding.