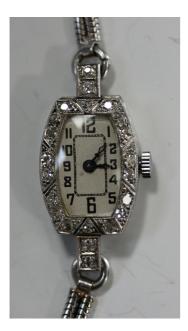

#### LOT 1048

A platinum and diamond lady's dress wristwatch with jewelled lever movement, the silvered dial with black Arabic numerals, the case surround set with circular cut diamonds, detailed within the case back 'Platinum', on a later 9ct white gold two row Brazil link bracelet with a foldover clasp, London 1958, case width 1.5cm, total length 17.5cm.

### **Condition Report**

1048. It winds smoothly but only ticks for a matter of seconds. Case in good condition with only typical light surface scratches and minor wear. Bracelet and clasp in good order.