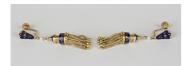

## **LOT 585**

A pair of gold, enamelled and cultured pearl pendant earrings, each designed as a tassel drop with floral decoration against a blue enamelled ground, with screw fittings, length 5.5cm.

Estimate: £200 - £300

## **Condition Report**

585. Both in generally good condition, would benefit from a clean. Enamel appears to be in good order with minor surface scratches visible under magnification. Both with twelve tassels and all ball terminals present and in good order. No significant damage or repairs.