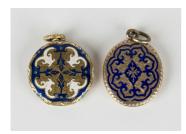

## **LOT 683**

A gold and enamelled circular pendant locket, the front and back with engraved scroll and blue and white enamel decoration, the interior with a glazed locket compartment containing plaited hair, length 2.6cm, together with another enamelled oval pendant hair locket, length 3cm.

## **Condition Report**

683. Gold and enamelled circular locket – the glazing to the interior woven hair work is in good condition but slightly musty. There is a stain mark and tarnishing within the case back. The exterior enamel work is generally a bit worn. The hinge is in good condition and the top suspension loop is a bit worn.

Enamelled oval pendant locket – the enamel work has a little surface wear with one or two small chips to the top and bottom. The glazing to the hair locket has a bit of surface wear and is a little musty.