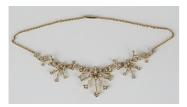

## **LOT 658**

A gold and half-pearl pendant necklace, the front formed as graduated floral and foliate scroll links, on a snap clasp, length 38.5cm, with a case, and a seed pearl necklace on a 9ct gold snap clasp, length 33.5cm.

## **Condition Report**

658. Gold and half-pearl pendant necklace – there is a hook at the back of the front to take a drop which is no longer present with the necklace. The seed pearls are in fairly good condition, perhaps a little dull in places. There is the remains of a file and test mark to the back. Otherwise the necklace is in good condition. Suggested age – circa 1910. Weight 15.1g.