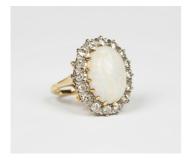

#### LOT 655

A gold, opal and diamond oval cluster ring, claw set with an oval opal within a surround of circular cut diamonds, detailed '18ct', ring size approx O1/2, with a case.

Estimate: £400 - £500

### **Condition Report**

655. There is slight surface wear to the opal which would benefit from professional re-polishing. The opal however has an attractive play of orange, green and violet colours. The surrounding diamonds slightly draw colour. The ring generally would benefit from careful professional cleaning. The 18ct mark is rather faint. Overall an attractive ring in fairly good condition. Weight 8.8g.