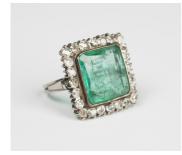

#### LOT 638

A white gold, emerald and diamond square cluster ring, mounted with a large square cut emerald within a surround of cushion shaped diamonds, detailed '18K', ring size approx O1/2, total width of cluster 2.2cm, with a case.

### **Condition Report**

638. The emerald is of medium to pale colour saturation. The emerald has numerous internal inclusions, some of which are reaching the surfaces of the facet edges. There are two or three scratches to the table facet of the emerald. The cushion cut diamonds slightly draw colour, some diamonds have a few internal inclusions some of which are surface reaching. One claw to one corner is broken off and needs replacing. Size of emerald  $\clubsuit$  1.5cm x 1.4cm. Weight 11.3g.