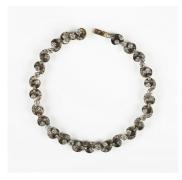

#### LOT 558

A gold, silver and diamond bracelet, each 'S' shaped link mounted with circular cut diamonds, on a snap clasp, length 19.5cm. Estimate: £2,500 - £3,500

### **Condition Report**

558. The diamonds are a mixture of old cut cushion shaped diamonds and later eight cut diamonds. Some of the diamonds have a few internal inclusions, in general these are not surface reaching. The bracelet has two foreign marks to the tongue of the clasp. The bracelet is in generally quite good condition. Weight 21.1g.