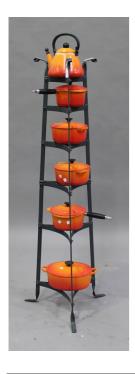

## **LOT 2620**

A group of Le Creuset orange enamelled kitchenware, comprising kettle, two saucepans and three further lidded cooking pots, together with a wrought iron pan rack, height 153cm (some faults).

## **Condition Report**

2620. Kettle is dirty, but would probably clean ok. One saucepan has a large chip to edge. One of the circular pots has loss to its handle and a chip to enamel on the edge of the rim. The other pieces have some small chips to edges of the enamel and all pieces are quite dirty and well-used with scratches and wear to interior.