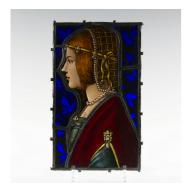

## **LOT 4111**

A Renaissance style stained and leaded glass rectangular portrait panel, depicting a maiden in profile, her auburn hair adorned with a pearl and gilt lattice headdress, on a leaf decorated deep blue ground,  $29 \, \text{cm} \times 17 \, \text{cm}$ .

## **Condition Report**

4111. The smallest panel of glass next to her forehead is cracked, but all the other panels are ok, with two possible later support bars across the bottom of the main panel and the cracked panel. Otherwise a few minor surface scratches.