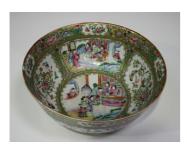

## **LOT 1177**

A Chinese Canton famille rose porcelain punch bowl, mid-19th century, of steep sided circular form, painted inside and out with panels of figures, birds, insects and flowers, reserved against a gilt ground filled with butterflies, fruit and flowers, diameter 29.8cm, height 12.5cm (two minor rim chips).

## **Condition Report**

1177. Approx 1cm square glued flat chip to top rim edge exterior and narrow approx 2cm long flat chip to inner rim edge alongside. Otherwise in good condition with no chips, cracks or repairs. Very minor typical wear. Some misfiring to base interior enamels.