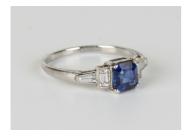

## LOT 570

A platinum, sapphire and diamond ring, claw set with an asscher cut sapphire between baguette cut diamond single stone sides and tapered baguette cut diamond single stone shoulders, ring size approx M, sapphire weight approx 1.00ct, total diamond weight approx 0.30ct.

## **Condition Report**

570. The sapphire is a vibrant blue colour with no obvious inclusions visible with the naked eye and no signs of heat treatment. The ring is in good clean condition with bright white sparkly diamonds. An attractive ring.