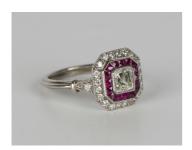

## **LOT 612**

A platinum, 18ct white gold, diamond and ruby ring, mounted with the principal asscher cut diamond within a surround of variously cut rubies and an outer border of circular cut diamonds in a square canted corner design, between diamond set single stone shoulders, ring size approx L1/2, principal diamond weight approx 0.55ct.

## **Condition Report**

612. Very attractive nicely proportioned ring. this is a relatively new ring, so essentially the condition is as new. Diamonds are bright, whit and sparkly, rubies are vibrant. Mount in very good order. Weight 4.5g.