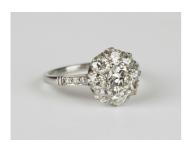

## **LOT 525**

A platinum and diamond cluster ring, claw set with the principal circular cut diamond within a surround of eight circular cut diamonds between diamond set three stone shoulders, ring size approx L, principal diamond weight approx 0.50ct, total diamond weight approx 1.30ct including principal diamond.

## **Condition Report**

525. The ring is in good clean condition with no significant damage or repairs. Only typical light surface scratches.

Colour: H-I on average. Clarity: VS2-SI1 on average. Weight 4g.