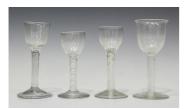

## **LOT 1646**

A double-series opaque twist stem wine glass, circa 1770, the ovoid bowl raised on a stem with multi-ply spiral bands outside a pair of heavy spiral threads, on a conical foot, height 13.8cm, a similar smaller glass, a plain stem wine and another.

## **Condition Report**

1646. Tallest - in good condition, possibly 19th century.

Second tallest - in good condition.

Third tallest - foot possibly reduced.

Shortest - generally ok, foot possibly reduced. Possibly 19th century.