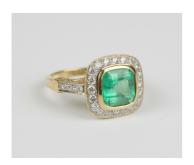

## **LOT 555**

A gold, emerald and diamond ring, mounted with a square cut emerald within a surround of circular cut diamonds between diamond set shoulders and sides, detailed '750', ring size approx N1/2, emerald weight approx 3.20ct, total diamond weight approx 1.40ct, with a case.

Estimate: £1,400 - £1,800

## **Condition Report**

555. This ring is relatively modern so condition is essentially as new with no damage or repairs. Stones also in good condition. The emerald has obvious inclusions visible to the naked eye with some streaks and a surface reaching inclusion to one corner. We do not believe the emerald has been treated. Diamonds are small, but are bright white and sparkly with some inclusions visible under magnification.